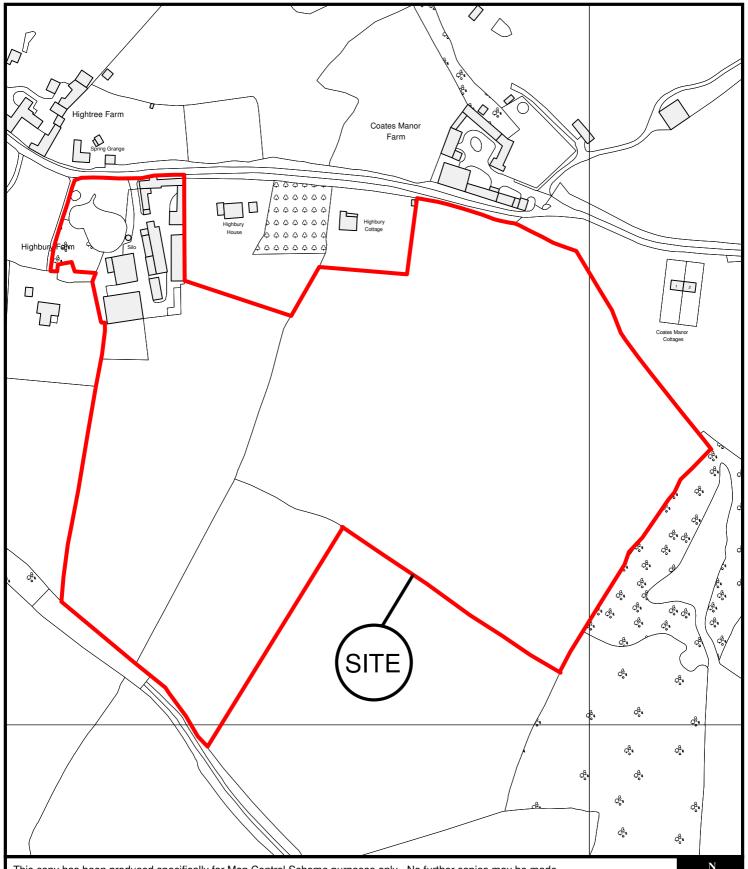

East Herts Council Wallfields Pegs Lane Hertford SG13 8EQ

Tel: 01279 655261

Address: Highbury Farm, Wood End, Ardeley, SG2 7BD

Reference: E/11/0127/A

Scale: 1:2500

O.S Sheet: TL3225 & TL3325

Date of Print: 4 May 2011